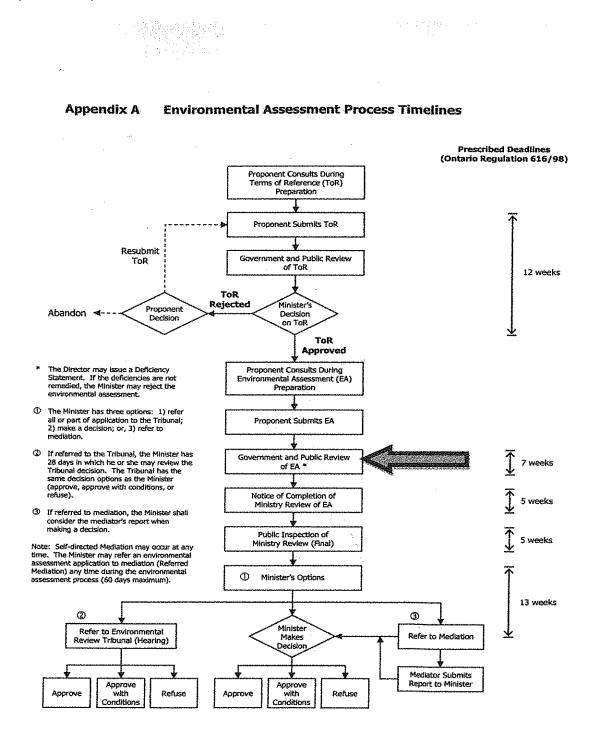

e MOE. During this time, anyone, including WM may:

- Make a written request to the MOE identifying any outstanding issues with suggestions for how they might be resolved; or
- Request a hearing at the Environmental Review Tribunal (ERT) to address significant outstanding environmental issues.

All projects that go through this type of EA process require approval from the Minister and Cabinet. After the five-week comment period on the MOE review ends, the Minister has 13 weeks to make a decision on the proposal to either:

- Refer it to mediation;
- Refer it to the Environmental Review Tribunal for a hearing; or

· Make a decision to approve, approve with conditions or refuse the EA

Figure 1 outlines the EA process and indicates where the proposed WM project currently is in the process.



Terms of Reference October 2009 Page 44

### DISCUSSION

WM has released the West Carleton Environmental Centre: Environmental Assessment for a New Landfill Footprint at the West Carleton Environmental Centre, September, 2012 for public and agency review. The Environmental Assessment (EA) is a third-party undertaking put forward by WM. The Ontario Ministry of the Environment (MOE) is the approval authority for the Environmental Assessment.

The proposed undertaking includes a new landfill footprint adjacent to the Ottawa Waste Management Facility located near the intersection of Carp Road and Highway 417, which reached capacity and ceased receiving waste in September 2011. The proposed landfill footprint is intended to provide disposal capacity for solid non-hazardous waste originating f