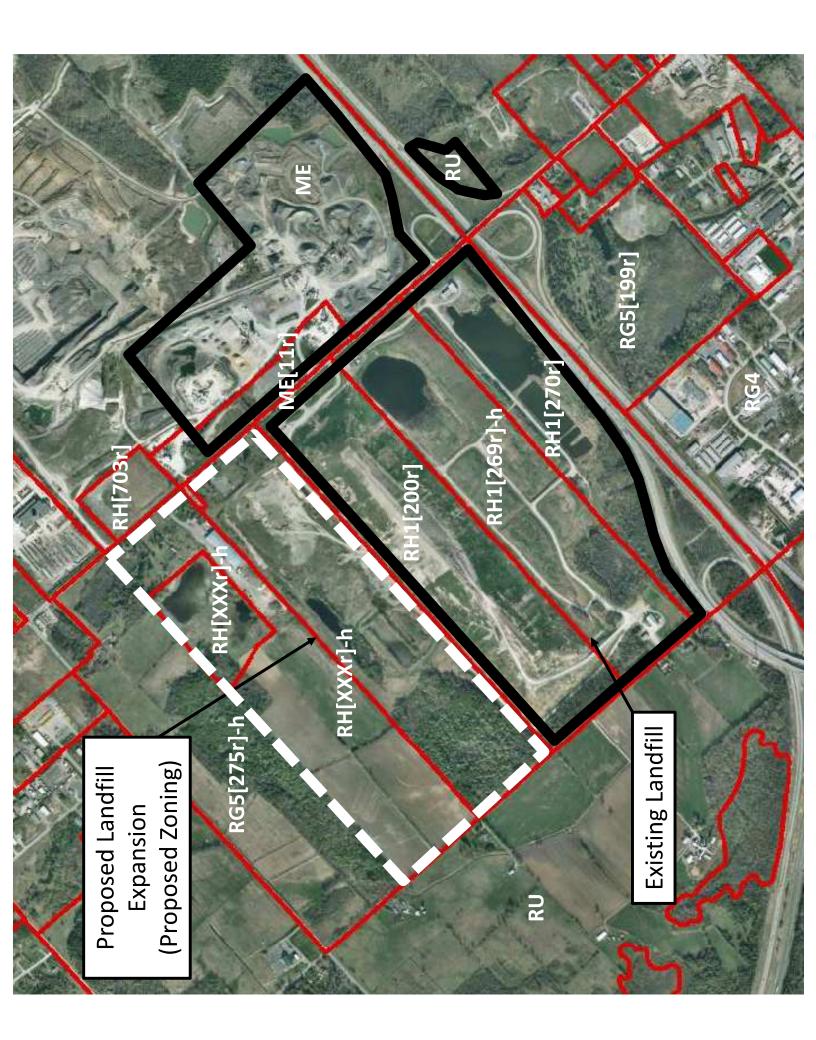

strie lourde rurale, sous-zone 4 » (RH4) à « Zone d'industrie lourde rurale avec exception et une disposition d'aménagement différé » (RH[787r]-h) dans le Règlement de zonage de la Ville d'Ottawa. Le zonage proposé permettra d'agrandir une installation d'élimination de déchets solides et l'aménagement d'une installation de traitement et de transfert des déchets sous réserve du processus de contrôle du plan d'implantation visant à lever la disposition d'aménagement différé et de permettre des retraits plus larges et de légères bandes tampons paysagées pour toutes les limites extérieures des terrains du zonage.

Pour obtenir de plus amples renseignements, veuillez communiquer avec David Maloney, **urbaniste**, au 613-580-2424, poste 14057 ou par courriel à <u>david.maloney@ottawa.ca</u>.





AGRICULTURE AND RURAL AFFAIRS COMMITTEE REPORT 43

| 2. | ZONING BY-LAW AMENDMENT – 2349-2437 CARP ROAD AND |
|----|---------------------------------------------------|
|    | 512 WILLIAM MOONEY ROAD                           |

#### COMMITTEE RECOMMENDATION

That Council approve an amendment to Zoning By-law 2008-250 for 2349 to 2437 Carp Road, and 512 William Mooney Road to permit the expansion of a solid waste disposal facility subject to a holding provision and increased setbacks, as shown in Document 1 and as detailed in Document 2.

#### MOTION No. 78/3

Moved by Councillor El-Chantiry

Seconded by Councillor Qadri

WHEREAS, at their meeting of July 3, 2014, the Agricultural and Rural Affairs Committee was advised by staff that the Lifting of a Holding Provision does not return to