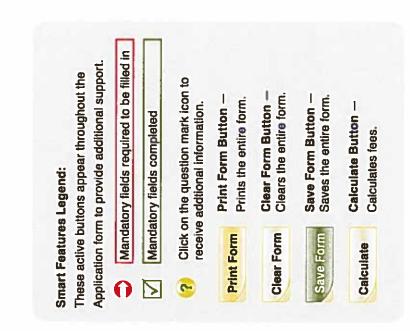

### The Electronic Form Smart Features

The electronic version of this form incorporates several features to assist you with completing your application.

The electronic form will highlight required information with red and green indicators. Red means that the information is required before the section is complete. The form will also calculate certain values based on the information you enter and will assist you in ensuring that all required information is included with your application. You can save a copy of this form that includes any information you have entered. These features are available in Adobe Reader version 8 or above. You can download a copy from the website at: http://get.adobe.com/reader/otherversions/.