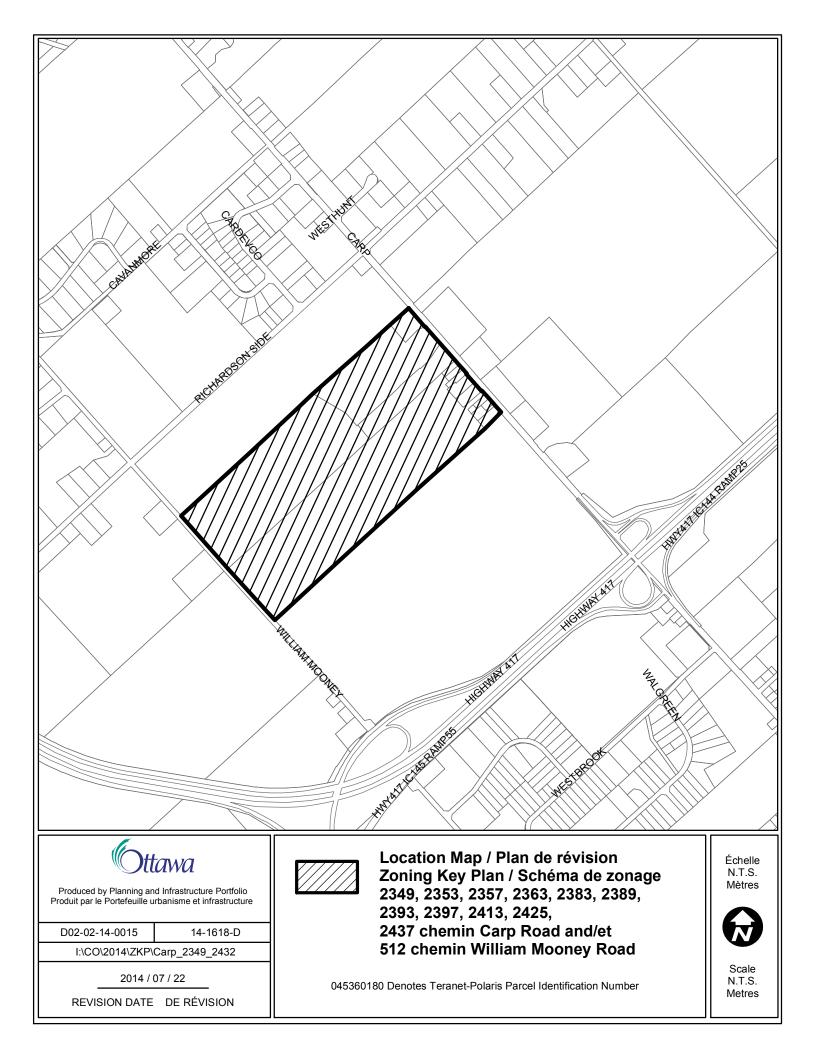

dustrie lourde rurale, sous-zone 4 » (RH4) à « Zone d'industrie lourde rurale avec exception et une disposition d'aménagement différé » (RH[787r]-h) dans le Règlement de zonage de la Ville d'Ottawa. Le zonage proposé permettra d'agrandir une installation d'élimination de déchets solides et l'aménagement d'une installation de traitement et de transfert des déchets sous réserve du processus de contrôle du plan d'implantation visant à lever la disposition d'aménagement différé et de permettre des retraits plus larges et de légères bandes tampons paysagées pour toutes les limites extérieures des terrains du zonage.

Pour obtenir de plus amples renseignements, veuillez communiquer avec David Maloney, **urbaniste**, au 613-580-2424, poste 14057 ou par courriel à <u>david.maloney@ottawa.ca</u>.





AGRICULTURE AND RURAL AFFAIRS COMMITTEE REPORT 43

| 2. | ZONING BY-LAW AMENDMENT – 2349-2437 CARP ROAD AND |
|----|---------------------------------------------------|
|    | 512 WILLIAM MOONEY ROAD                           |

#### COMMITTEE RECOMMENDATION

That Council approve an amendment to Zoning By-law 2008-250 for 2349 to 2437 Carp Road, and 512 William Mooney Road to permit the expansion of a solid waste disposal facility subject to a holding provision and increased setbacks, as shown in Document 1 and as detailed in Document 2.

#### MOTION No. 78/3

Moved by Councillor El-Chantiry

Seconded by Councillor Qadri

WHEREAS, at their meeting of July 3, 2014, the Agricultural and Rural Affairs Committee was advised by staff that the Lifting of a Holding Provision does not return t